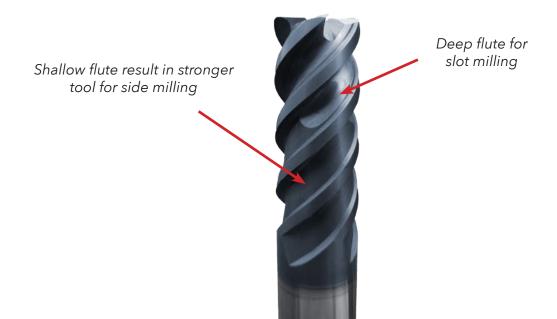

## Slot Milling and Side Milling with One Tool

Good chip removal for slot milling and strong and vibrationfree machining for side milling. Slot Side End Mills are engineered for precise slotting and side milling tasks in various materials. Their design ensures a clean and accurate cut, providing both depth control and minimized vibration. Ideal for jobs requiring defined slots or recesses, these tools offer reliability and consistency, enhancing your machining operations' precision and productivity.