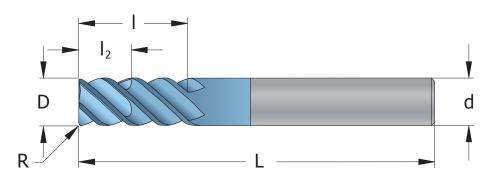

## Slot Side End Mill

LC AlCrN coated Super Micrograin Carbide

D 6,0 - 7,0 +0 / -0,025 D 8,0 - 9,0 +0 / -0,030

D 10,0 - 12,0 +0 / -0,035

Shank

Tolerance

Cylindrical h6, DIN6535 HA

Flute

50° right hand spiral, center cutting **Field of application** 

All types of steel up to HRC55

| D<br>mm | d<br>mm | R<br>mm | Part Number  | l<br>mm | l <sub>2</sub><br>mm | L<br>mm | No. of<br>Flutes |  |
|---------|---------|---------|--------------|---------|----------------------|---------|------------------|--|
| 6,0     | 6       | 0,4     | MV0606D16_LC | 16      | 6                    | 57      | 4                |  |
| 8,0     | 8       | 0,5     | MV0808D20_LC | 20      | 8                    | 63      | 4                |  |
| 10,0    | 10      | 0,6     | MV1010D25_LC | 25      | 10                   | 72      | 4                |  |
| 12,0    | 12      | 0,6     | MV1212D30_LC | 30      | 12                   | 83      | 4                |  |